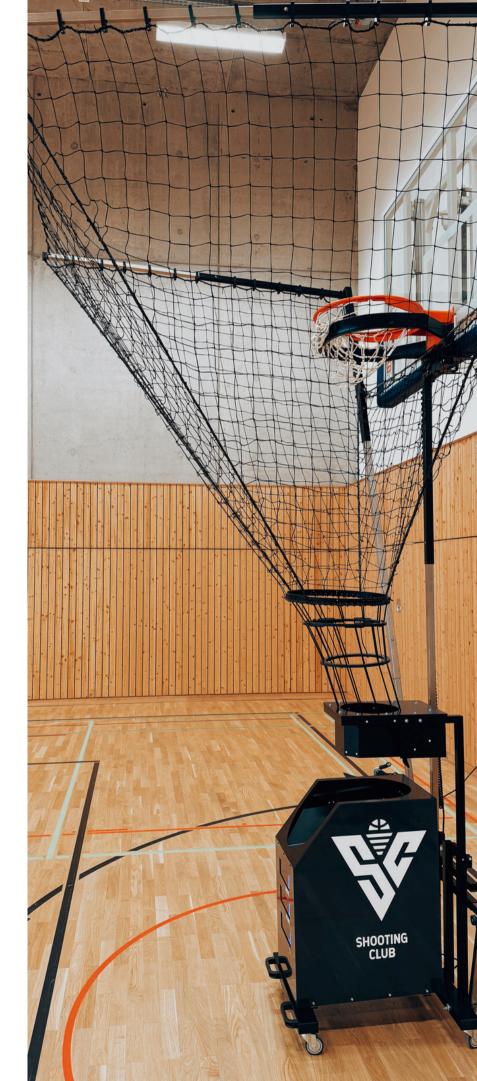

• CHARLIE SHOOTING MACHINE:

TAKE ADVANTAGE OF 2 ADVANCED CHARLIE SHOOTING MACHINES, ALLOWING YOU TO GET IN HIGH-VOLUME, QUALITY REPETITIONS EFFICIENTLY.

RSPCT SHOT-TRACKING SYSTEM:

ANALYZE YOUR PERFORMANCE IN REAL-TIME WITH OUR ADVANCED SYSTEM THAT TRACKS AND EVALUATES EVERY SHOT YOU TAKE.

# OUR PARTNERSHIP

CHARLIE SHOOTING MACHINE
IMPROVES SHOOTING SKILLS BY
ENABLING HIGH-REPETITION PRACTICE,
AUTOMATIC BALL RETURN, AND
PERFORMANCE TRACKING.

THE RSPCT SYSTEM IS AN ADVANCED BASKETBALL SHOOTING ANALYTICS TOOL DESIGNED TO TRACK AND ANALYZE A PLAYER'S SHOOTING PERFORMANCE WITH EXCEPTIONAL PRECISION. IT USES SENSOR TECHNOLOGY AND COMPUTER VISION TO PROVIDE DETAILED INSIGHTS INTO SHOOTING MECHANICS AND SHOT OUTCOMES.