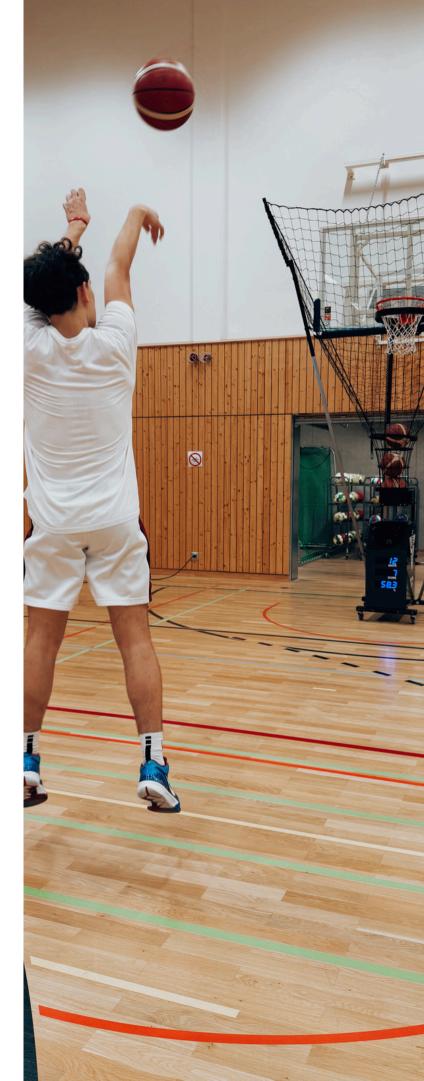

• CHARLIE SHOOTING MACHINE:

TAKE ADVANTAGE OF 2 ADVANCED CHARLIE SHOOTING MACHINES, ALLOWING YOU TO GET IN HIGH-VOLUME, QUALITY REPETITIONS EFFICIENTLY.

RSPCT SHOT-TRACKING SYSTEM:

ANALYZE YOUR PERFORMANCE IN REAL-TIME WITH OUR ADVANCED SYSTEM THAT TRACKS AND EVALUATES EVERY SHOT YOU TAKE.

# OUR PARTNERSHIP

CHARLIE SHOOTING MACHINE
IMPROVES SHOOTING SKILLS BY
ENABLING HIGH-REPETITION PRACTICE,
AUTOMATIC BALL RETURN, AND
PERFORMANCE TRACKING.

THE RSPCT SYSTEM IS AN ADVANCED BASKETBALL SHOOTING ANALYTICS TOOL DESIGNED TO TRACK AND ANALYZE A PLAYER'S SHOOTING PERFORMANCE WITH EXCEPTIONAL PRECISION. IT USES SENSOR TECHNOLOGY AND COMPUTER VISION TO PROVIDE DETAILED INSIGHTS INTO SHOOTING MECHANICS AND SHOT OUTCOMES.